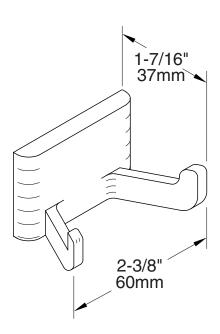

## **ROBE HOOK**

**753** 

Date:

Project Name:

Mounting Plate

## **CONSTRUCTION:**

Robe Hooks are die-cast from highest quality virgin zinc alloy (Zamak) to meet ASTM standard B-86. Castings are highly polished and plated with chrome, polished brass, or antique brass. Wall plate is 19-gauge (1.1mm) zinc-plated steel.

## **INSTALLATION:**

Mount wall plate on wall surface in horizontal position with 2-#8 x 1-1/4" (32mm) roundhead zinc-plated steel screws provided. Slip robe hook over wall plate and tighten set screw until secure. Wood blocking is preferable behind all wall surfaces.