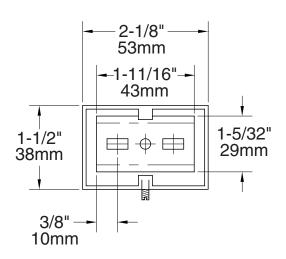

## **ROBE HOOK**

**753** 

Date:

Project Name:

Mounting Plate

## **CONSTRUCTION:**

Robe Hooks are die-cast from highest quality virgin zinc alloy (Zamak) to meet ASTM standard B-86. Castings are highly polished and plated with chrome, polished brass, or antique brass. Wall plate is 19-gauge (1.1mm) zinc-plated steel.

## **INSTALLATION:**

Mount wall plate on wall surface in horizontal position with 2-#8 x 1-1/4" (32mm) roundhead zinc-plated steel screws provided. Slip robe hook over wall plate and tighten set screw until secure. Wood blocking is preferable behind all wall surfaces.