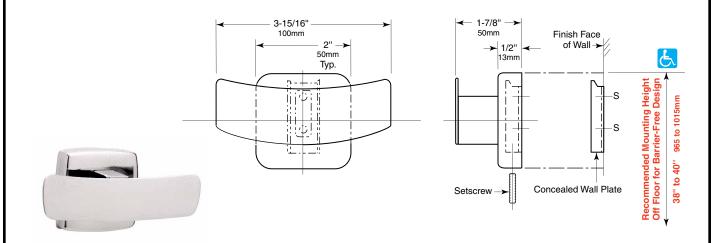

## **MATERIALS:**

**Flange & Support Arm** — 18-8, type-304, 22-gauge (0.8mm) stainless steel. Concealed, 18-gauge (1.2mm) stainless steel mounting bracket. All-welded construction. Secured to wall plate with a stainless steel setscrew.

Concealed Wall Plate — 18-8, type-304, 19-gauge (1.0mm) stainless steel.

Cap — 18-8, type-304, 14-gauge (2.0mm) stainless steel. Welded to the support arm.

## **INSTALLATION:**

To remove concealed wall plate from back of flange and mounting bracket, loosen setscrew. Mount wall plate so prongs are at top; secure with two sheet-metal screws, furnished by manufacturer, at points indicated by an *S*. Engage mounting bracket onto prongs of wall plate, then secure unit into position by tightening setscrew at bottom of flange.