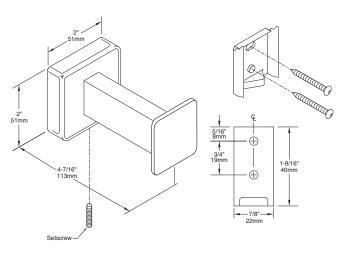

### MATERIALS:

Inner Wall Flange - 18-gauge (1.2mm) type 304 stainless steel

Cover Wall Flange - 22-gauge (0.8mm) type 304 stainless steel

Projecting Post - 22-gauge (0.8mm) type 304 stainless steel

All components welded construction with concealed screw attached on 20-gauge (0.9mm) stainless steel wall plate.

### **INSTALLATION:**

Mount wall plate on wall surface in vertical position with sheet-metal screws provided. Slip wall flange / projecting post over wall plate and tighten setscrew until secure. Wood blocking is preferable behind all wall surfaces.

### NOTE:

If wood blocking is not available, the following fasteners are suggested:

Tile/Masonry - Plastic or lead anchors Plaster/Drywall - Toggle bolts

Towel Pin shall be Model 76777 of Gamco Commercial Restroom Accessories, One Gamco Place, Durant, OK, 74701-1910