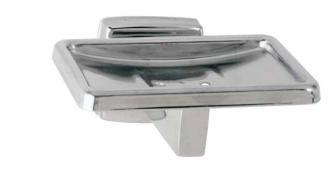

## SURFACE-MOUNTED SOAP DISH

7680 76807

**Specify Model Required:** 

☐ Model 7680☐ Model 76807

Bright polished stainless steel Satin-finish stainless steel