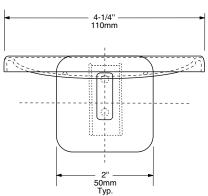

Concealed Wall Plate — 18-8, type-304, 19-gauge (1.0mm) stainless steel.

**Soap Dish** — 18-8, type-304, 22-gauge (0.8mm) stainless steel. Drawn, one-piece, seamless construction. Welded to the support arm. Two drain holes and two ridges to support bar of soap.

## SPECIFICATION:

Surface-mounted soap dish shall be type-304 stainless steel with \_\_\_\_\_\_ (insert one: bright polished or satin) finish. Flange and support arm shall be 22 gauge (0.8mm) and equipped with a concealed, 18-gauge (1.2mm) mounting bracket that is secured to a concealed, 19-gauge (1.0mm) wall plate with a stainless steel setscrew. Drawn, one-piece, seamless soap dish shall be welded to the support arm and shall have two drain holes and two soap-support ridges.