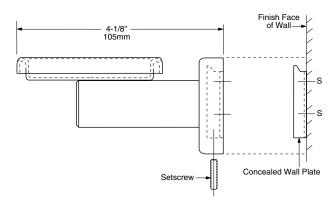

## **MATERIALS:**

**Flange & Support Arm** — 18-8, type-304, 22-gauge (0.8mm) stainless steel. Concealed, 18-gauge (1.2mm) stainless steel mounting bracket. All-welded construction. Secured to wall plate with a stainless steel setscrew.

## **INSTALLATION:**

To remove concealed wall plate from back of flange and mounting bracket, loosen setscrew. Mount wall plate so prongs are at top; secure with two sheet-metal screws, furnished by manufacturer, at points indicated by an *S*. Engage mounting bracket onto prongs of wall plate, then secure unit into position by tightening setscrew at bottom of flange.

For plaster or dry wall construction, provide concealed backing to comply with local building codes, then secure unit with sheet-metal screws furnished. For other wall surfaces, provide fiber plugs or expansion shields for use with sheet-metal screws furnished, or provide 1/8" (3mm) toggle bolts or expansion bolts.