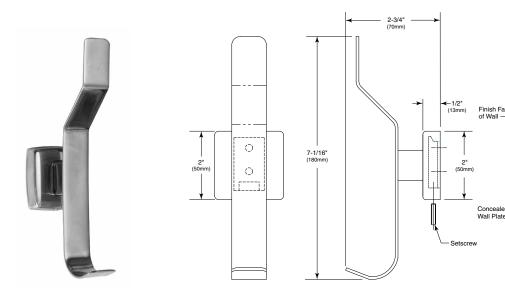

## **MATERIALS:**

**Flange and Support Arm** — 18-8, type-304, 22-gauge (0.8mm) stainless steel. Concealed, 19-gauge (1.1mm) stainless steel mounting bracket. All-welded construction. Secured to wall plate with a stainless steel setscrew.

Concealed Wall Plate — 18-8, type-304, 19-gauge (1.1mm) stainless steel.

Hook — 18-8, type-304, 13-gauge (2mm) stainless steel. Welded to the support arm.

## **INSTALLATION:**

To remove concealed wall plate from back of flange and mounting bracket, loosen setscrew. Mount wall plate so prongs are at top; secure with two sheet-metal screws, furnished by manufacturer, at points indicated by an *S*. Engage mounting bracket onto prongs of wall plate, then secure into position by tightening setscrew at bottom of flange.