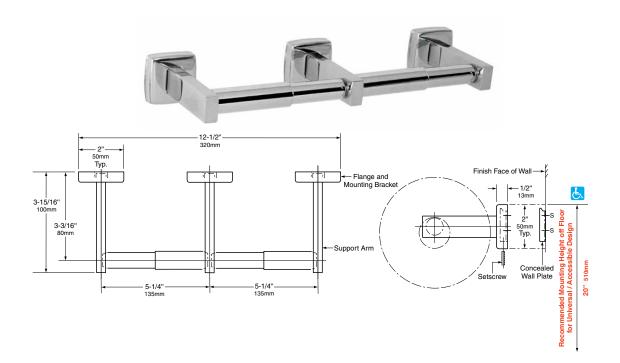

## **MATERIAL:**

**Flanges & Support Arms (3)** — 18-8, type-304, 22-gauge (0.8mm) stainless steel. Each flange has a concealed, 18-gauge (1.2mm) stainless steel mounting bracket. All-welded construction. Secured to wall plate with a stainless steel setscrew.

Concealed Wall Plates (3) — 18-8, type-304, 19-gauge (1.0mm) stainless steel.

**Spindles (2)** — Chrome-plated plastic. Equipped with heavy-duty internal spring.

## **INSTALLATION:**

Surface mount unit on wall using No 10 self tapping screws (by others) through holes provided in mounting plates into suitable prepared mountings (by others) or other suitable mounting hardware (by others) to suit wall conditions. Hang post and flange assemblies on mounting plates and tighten setscrews to lock units to plates. For compliance with ICC/ANSI A-117.1-2003 and ADA Accessibility Guidelines, install unit with centerline of roller at 19" (483mm) minimum above finished floor (MIN AFF) to 44" (1118mm) maximum AFF (MAX AFF) and centerline of dispenser no farther than 33" (838mm) from back wall behind commode or between 7" and 9" (178mm to 229mm) from front of commode. Recommended mounting height for general utility is 30" (762mm) AFF to centerline of roll and 14" (356mm) from front of commode to centerline of dispenser.