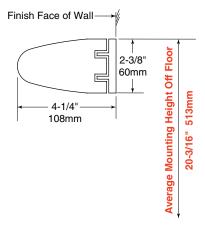

### **INSTALLATION:**

Mark wall using the paper holder as a template. Attach paper holder with two #14 x 1" (25mm) slotted pan head screws provided. Wood blocking is preferable behind all wall surfaces.

### NOTE:

If wood blocking is not available, the following optional fasteners are suggested: Tile/Masonry - Plastic or lead anchors Plaster/Drywall -Toggle bolts

Surface-Mounted Single Toilet Tissue Holder shall be Model 815 of Gamco Commercial Restroom Accessories, One Gamco Place, Durant, OK, 74701-1910