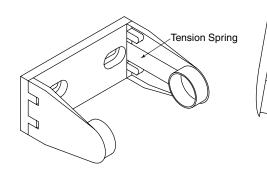

## **CONSTRUCTION:**

Bright-polished chrome-plated zamak.

### **INSTALLATION:**

Mark wall using the paper holder as a template. Attach paper holder with two #14 x 1" (25mm) slotted pan head screws provided. Wood blocking is preferable behind all wall surfaces.