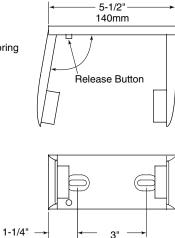

### **INSTALLATION:**

Mark wall using the paper holder as a template. Attach paper holder with two #14 x 1" (25mm) slotted pan head screws provided. Wood blocking is preferable behind all wall surfaces.