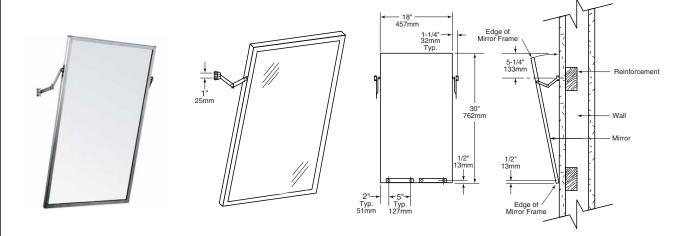

# **CONSTRUCTION:**

**Frame** — fabricated of 18-8 type 304 stainless steel with exposed surfaces having a #4 satin-finish. One piece roll formed angle is 5/8" (16 x 16mm) welded-frame. All welded construction. Corners are welded ground and polished smooth.

### **INSTALLATION:**

Surface-mounted. Mirror installs on adjustable elbows and stainless steel piano hinge for adjustment of tilt mirror. Secure to wall with  $8 \pm 10 \times 1$ -1/2" (38mm) flat head full threaded screws. Mirror is replaceable in field.