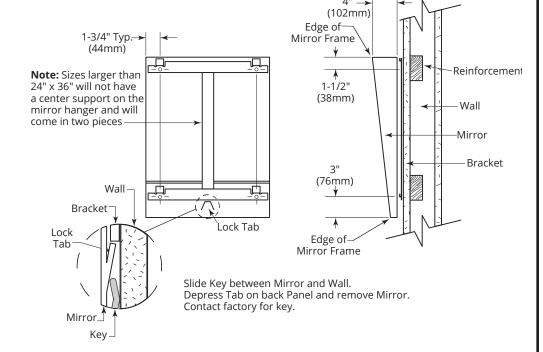

### **CONSTRUCTION:**

Frame — fabricated of 18-8 type 304 stainless steel with exposed surfaces having a #4 satin-finish. All welded construction; welded-frame, corners are welded and ground smooth.

**Back Panel** — Shock absorbing material is placed between mirror and back panel.

#### **INSTALLATION:**

Surface-mounted mirror installs on concealed wall hanger. See wall instructions to locate mirror wall hangers. Secure to wall with 4 #10 x 1-1/2" (38mm) flat head full threaded screws. Hang mirror on wall hanger to lock mirror in place. Mirror is replaceable in field. To remove mirror from wall, see slide key instructions. If key is required, call the factory.