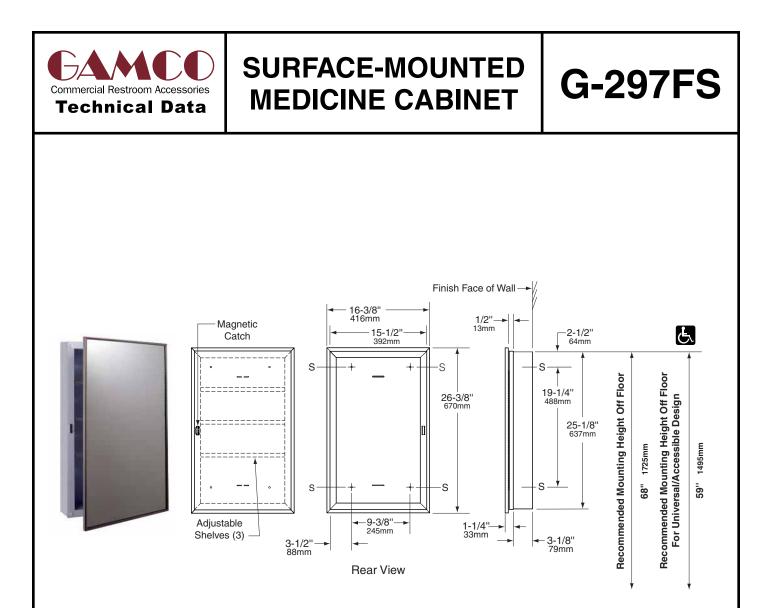

## MATERIALS:

Cabinet — Heavy-gauge steel with white powder-coated finish. All-welded construction.

**Door** — Heavy-gauge steel with stainless steel channel frame. Secured to cabinet with an enameled steel piano-hinge and equipped with a magnetic catch.

Mirror — No. 1 quality, 1/8" (3mm) select float glass, electrolytically copper-plated.

Adjustable Shelves (3) — Clear plastic extrusion. Attach to cabinet by sliding into slots in sides of cabinet. 1 shelf will have holes on one end to accommodate up to 4 toothbrushes.

Surface-Mounted Medicine Cabinet shall be Model G-297FS of Gamco Commercial Restroom Accessories, One Gamco Place, Durant, OK, 74701-1910

The illustrations and descriptions herein are applicable to production as of the date of this Technical Data Sheet. The manufacturer reserves the right to, and does from time to time, make changes and improvements in designs and dimensions.