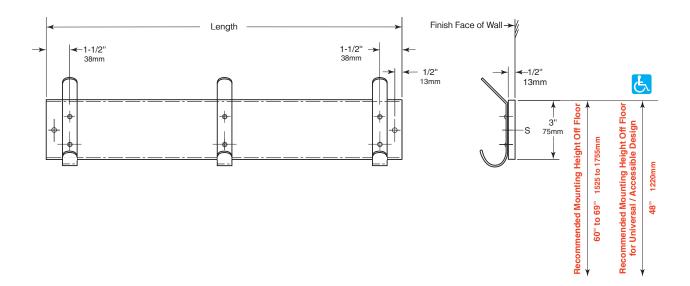

## HCS SERIES

HCS-1 for strip, 24" (610mm), 3 holders HCS-2 for strip, 36" (914mm), 4 holders HCS-3 for strip, 48" (1219mm), 5 holders

## **INSTALLATION:**

Mount unit on wall with screws (not furnished by manufacturer). For plaster or dry wall construction, provide concealed backing to comply with local building codes, then secure unit with screws. For other wall surfaces, provide fiber plugs or expansion shields for use with screws or provide 1/8" (3mm) toggle bolts or expansion bolts.