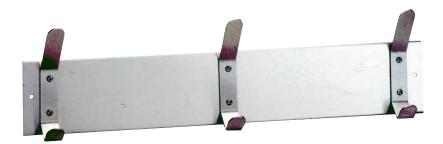

## HCS SERIES

HCS-1 for strip, 24" (610mm), 3 holders HCS-2 for strip, 36" (914mm), 4 holders HCS-3 for strip, 48" (1219mm), 5 holders

## **CONSTRUCTION:**

**Hooks** — 18-8, type-304, 12-gauge (2.8mm) stainless steel with satin finish. Each hook attached to mounting strip with two rivets.

Mounting Strip — 18-8, type-304, 18-gauge (1.2mm) stainless steel with satin finish.