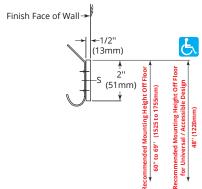

## **INSTALLATION:**

Mount unit on wall with screws (not furnished by manufacturer). For plaster or dry wall construction, provide concealed backing to comply with local building codes, then secure unit with screws. For other wall surfaces, provide fiber plugs or expansion shields for use with screws or provide 1/8" (3mm) toggle bolts or expansion bolts.