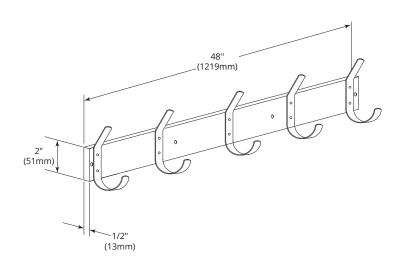

## HAT AND COAT STRIP

HCS-3

**HCS-3** for strip, 48" (1219mm), 5 holders

## **CONSTRUCTION:**

**Hooks** — 18-8, type-304, 12-gauge (2.8mm) stainless steel with satin finish. Each hook attached to mounting strip with two rivets.

**Mounting Strip** — 18-8, type-304, 18-gauge (1.2mm) stainless steel with satin finish.