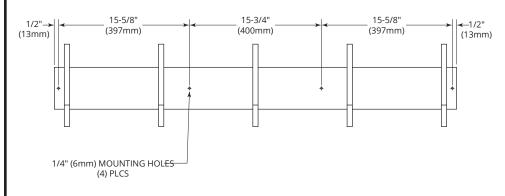

## HAT AND COAT STRIP

HCS-3

**HCS-3** for strip, 48" (1219mm), 5 holders

## **CONSTRUCTION:**

**Hooks** — 18-8, type-304, 12-gauge (2.8mm) stainless steel with satin finish. Each hook attached to mounting strip with two rivets.

**Mounting Strip** — 18-8, type-304, 18-gauge (1.2mm) stainless steel with satin finish.