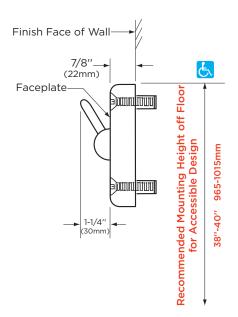

## **INSTALLATION:**

Secure unit to wall at all points indicated by an S. Unit has countersunk screw holes and is furnished with four  $1/4-20 \times 1\frac{1}{2}$ " (6 x 40mm), tamper-resistant, flat-head, hex-socket, stainless steel machine screws and a security hex key for installation. Expansion shields are not furnished by manufacturer.