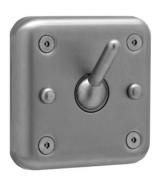

## VANDAL-RESISTANT CLOTHES HOOK (SECURED FROM FRONT)

**MSA-25** 

## **MATERIALS:**

18-8, type-304 stainless steel with satin finish. Faceplate is 14-gauge (2mm). Hook snaps down for safety if excessively loaded.

## SPECIFICATION:

Clothes hook shall be type-304 stainless steel with satin finish. Faceplate shall be 14-gauge (2mm). Hook shall snap down for safety if excessively loaded (test results demonstrate hook will release with 20 lb. force). Unit shall be furnished with tamper-resistant mounting screws.