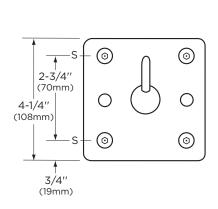

## **INSTALLATION:**

Secure unit to wall at all points indicated by an S. Unit has countersunk screw holes and is furnished with four  $1/4-20 \times 1\frac{1}{2}$ " (6 x 40mm), tamper-resistant, flat-head, hex-socket, stainless steel machine screws and a security hex key for installation. Expansion shields are not furnished by manufacturer.