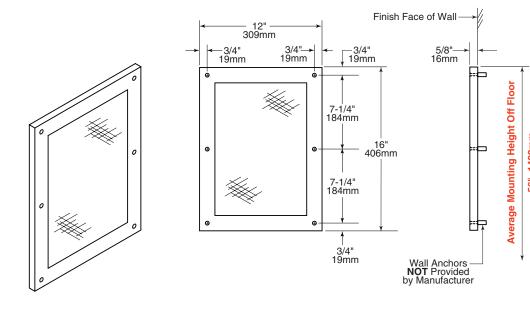

### **CONSTRUCTION:**

Frame fabricated of 18-8 type 304 14-gauge (1.9mm) stainless steel with exposed surfaces having a #4 satin-finish. All welded construction. Corners are welded and ground smooth. Six (6) countersunk holes provided for installation. Mirror is type 430 stainless steel with bright-polished finish.

### **INSTALLATION:**

Secure mirror to wall using six (6) 1/4"-20 x 1-1/2" long spanner head screws provided. Expansion shields for wall not furnished by manufacturer. Mirror is replaceable in field.