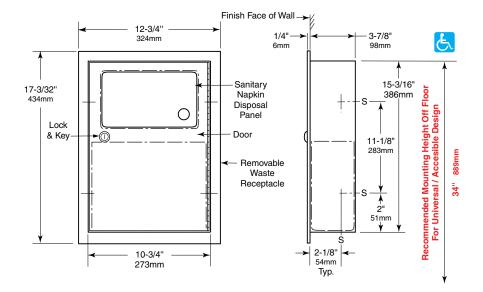

# RECESSED SANITARY NAPKIN DISPOSAL

ND-4

Rough Wall Opening 11" (279mm) wide 15-7/16" (392mm) high 3-15/16" 100mm) minimum recessed depth

## **INSTALLATION:**

Provide framed rough wall opening 10-3/4" wide x 15-3/16" high ( $273 \times 386\text{mm}$ ). Minimum recessed depth required from finish face of wall is 3-15/16" (100mm). Allow clearance for construction features that may protrude into rough wall opening from opposite wall. Coordinate with mechanical engineer to avoid pipes, vents, and conduits. Mount unit in wall opening with shims between framing and cabinet at all points indicated by an S, then secure unit with four  $\#8 \times 1\text{-}1/4\text{"}$  ( $4.2 \times 32\text{mm}$ ) sheetmetal screws (not furnished).