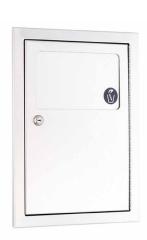

## **MATERIALS:**

Cabinet — 18-8, Type-304, heavy-gauge stainless steel. All-welded construction. Exposed surfaces have satin finish.

**Flange** — 18-8, Type-304, 22-gauge (0.8mm) stainless steel with satin finish. One-piece, seamless construction with 1/4" (6mm) return for rigidity.

**Door** — 18-8, Type-304, 18-gauge (1.2mm) stainless steel with satin finish. Secured to cabinet with a full-length stainless steel piano-hinge. Equipped with a tumbler lock keyed like other Gamco restroom accessories.

**Disposal Panel** — 18-8, Type-304, 22-gauge (0.8mm) stainless steel with satin finish. Secured to door with a spring-loaded, full-length stainless steel piano-hinge. Equipped with an international graphic symbol identifying sanitary napkin disposal.