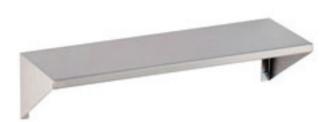

## SURFACE-MOUNTED STAINLESS STEEL SHELF

#### **CONSTRUCTION:**

**Shelf** — fabricated of 18-gauge (1.2mm) type 304 stainless steel with exposed surfaces having a satin-finish.

Brackets — 18-gauge (1.2mm) welded to shelf.