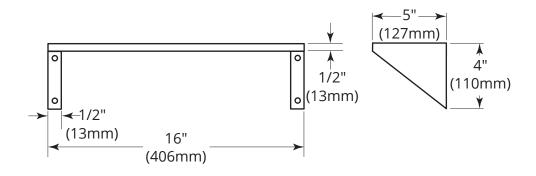

#### STANDARD SIZE

| Model No. | Length      | Width      | Height     | No. of Center<br>Brackets |
|-----------|-------------|------------|------------|---------------------------|
| S-5 x 16  | 16" (406mm) | 5" (127mm) | 4" (110mm) | 0                         |

### **INSTALLATION:**

Mount shelf on wall with sheet-metal screws at points indicated by an S. Furnished by manufacturer.

Surface-Mounted Stainless Steel Shelf shall be\_\_\_\_\_\_ (insert model number) of Gamco Commercial Restroom Accessories, A Division of Bobrick Washroom Equipment, Inc., One Gamco Place, Durant, OK, 74701-1910