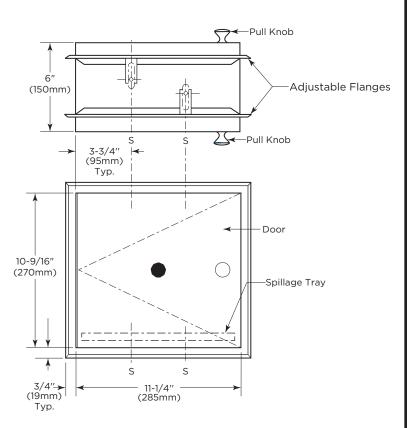

## **Rough Wall Opening**

11-1/2" (290mm) wide 10-7/8" (275mm) high 3" to 5-3/4" (75 to 145mm) wall thickness

## **CONSTRUCTION:**

Unit fabricated of type 304 gauge stainless steel. All welded construction with exposed surfaces having satinfinish. One piece seamless flange provided with 1/4" (6mm) return for rigidity and mounting hole. 18-gauge (1.2mm) stainless steel doors are self-closing. Doors equipped with cast-aluminum pull knob, interlocking mechanism, and international graphic symbol identifying specimen cabinet. Door shall be equipped with interlocking mechanism to prevent the door from opening when the other door is open, providing sight barrier for privacy. Removable tray provided.