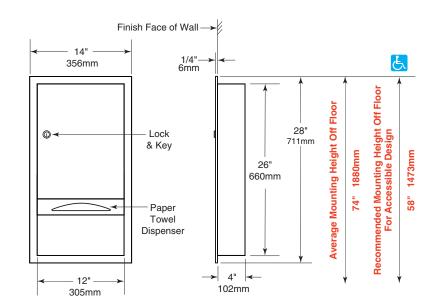

## RECESSED TOWEL DISPENSER

**TD-3** 

Rough Wall Opening 12-1/2" (318mm) wide 26-1/2" (673mm) high 4" (102mm) minimum recessed depth

## **CONSTRUCTION:**

Fabricated of type 304 heavy gauge stainless steel. All welded construction with exposed surface having a #4 satin-finish. One piece seamless flange provided with 1/4" (6mm) return for rigidity. EXTRA HEAVY 18-gauge (1.2mm) door mounted on full length stainless steel piano hinge and provided with tumbler lock. All welded construction.