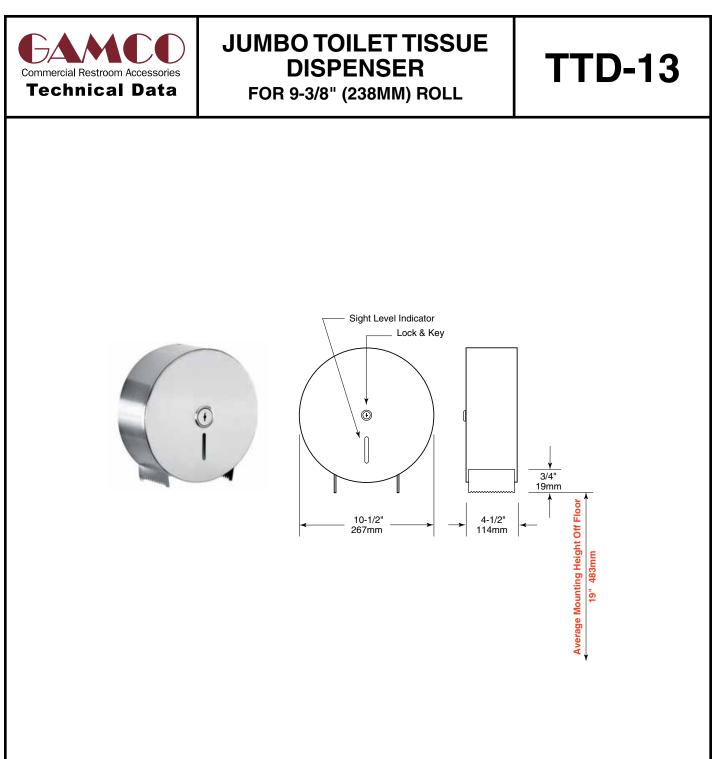

## **CONSTRUCTION:**

Unit fabricated of type 304 22-gauge (0.8mm) stainless steel. All welded construction with exposed surfaces having a #4 satin-finish. Dispenses one standard 9-3/8" (238mm) diameter by 4" (102mm) wide roll of toilet tissue. Unit provided with key lock and open hinges for easy loading of new roll. Sight level indicator provided.

## INSTALLATION:

For general utility surface mount unit within 12" (305mm) of front of toilet from center line and 31" (787mm) above finished floor (AFF) from bottom of unit with five (5) screws (by others) through mounting holes provided. For compliance with 2010 ADA Accessibility Standards install unit so that leading edge of roll is no farther than 36" (914mm) from back wall behind commode and centerline of roll is 19" (483mm) minimum above finished floor (AFF) to 44" (1118mm) max. AFF.