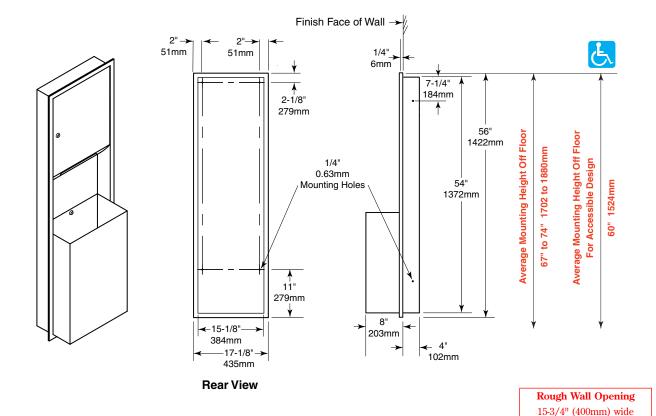

### **OVERALL DIMENSIONS:**

17-1/8'' W x 56" H x 12-1/4" D (435 x 1422 x 311mm), including waste receptacle.

Recessed Towel Dispenser and Waste Receptacle Combination shall be Model TW-1-18 of Gamco Commercial Restroom Accessories, One Gamco Place, Durant, OK, 74701-1910

54-3/4" (1390mm) high 4" (102mm) minimum recessed depth