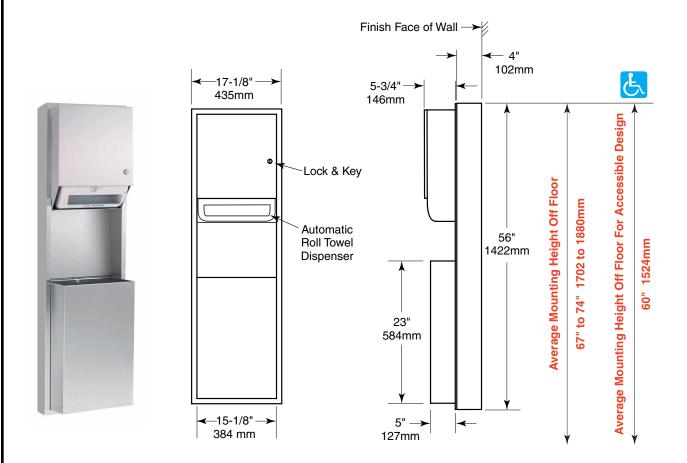

#### **OVERALL DIMENSIONS:**

17-1/8" W x 56" H x 10" D (435 x 1422 x 254mm). Receptacle projects 5" (127mm)

Surface-Mounted Combination Automatic Roll Towel Dispenser and Waste Receptacle shall be Model TW-14RPFS-T of Gamco Commercial Restroom Accessories, One Gamco Place, Durant, OK, 74701-1910