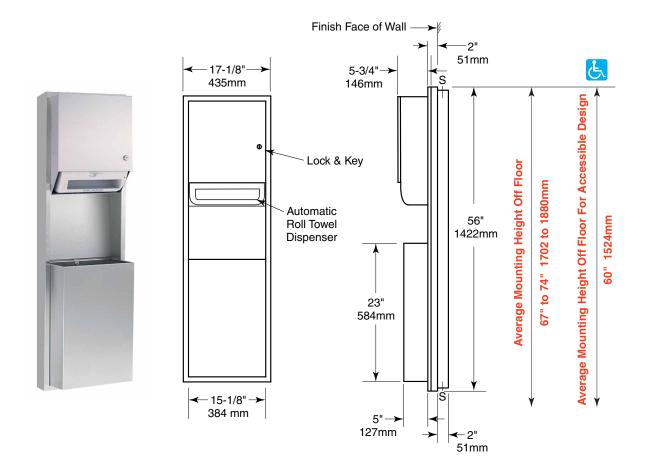

# TW-14RPF-T

#### **OVERALL DIMENSIONS:**

17-1/8" W x 56" H x 10" D (435 x 1422 x 254mm). Receptacle projects 5" (127mm)

Surface-Mounted Combination Automatic Roll Towel Dispenser and Waste Receptacle shall be Model TW-14RPF-T of Gamco Commercial Restroom Accessories, One Gamco Place, Durant, OK, 74701-1910