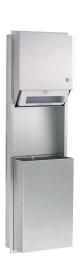

# COMBINATION AUTOMATIC ROLL TOWEL DISPENSER AND WASTE RECEPTACLE

# TW-14RP-T





Rough Wall Opening 15-3/4" (400mm) Wide 54-3/4" (1391mm) High 4" (102mm) minimum recessed depth

#### **CONSTRUCTION:**

Unit fabricated of type 304 stainless steel with exposed surfaces having a satin-finish. One piece seamless 22-gauge (0.8mm) flange provided with 1/4" (6mm) return for rigidity. EXTRA HEAVY 18-gauge (0.8mm) door, warp free, hung on continuous stainless steel piano hinge, and fitted with tumbler lock. Waste receptacle is 22-gauge (0.8mm) and secured to cabinet with tumbler lock and is removable for servicing. All welded construction.

#### CAPACITY:

Accepts universal roll paper. 7-3/4" to 8" (197 to 203mm) wide up to 8" (203mm) in diameter. 1-1/2" to 2" (38 to 51mm) core. Waste capacity is 12-gallons (45.4-L).

## **OVERALL DIMENSIONS:**

17-1/8" W x 56" H x 10" D (4