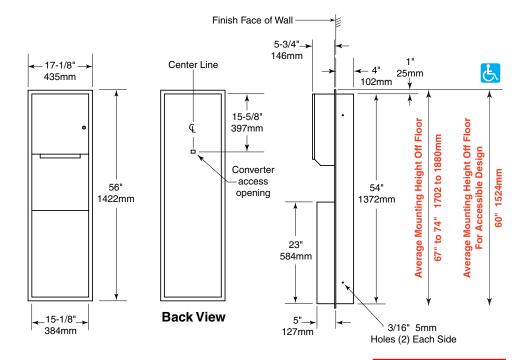

# TW-14RP-T

Rough Wall Opening 15-3/4" (400mm) Wide 54-3/4" (1391mm) High 4" (102mm) minimum recessed depth

## **OVERALL DIMENSIONS:**

17-1/8" W x 56" H x 10" D (435 x 1422 x 254mm)