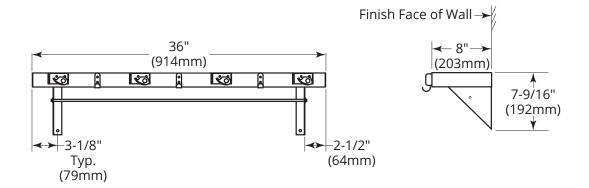

### STANDARD STOCK SIZES

| Model No. | Length      | No. of<br>Holders | No. of<br>Rag Hooks | Width      | Height         |
|-----------|-------------|-------------------|---------------------|------------|----------------|
| US-2      | 36" (914mm) | 4                 | 3                   | 8" (203mm) | 7-1/2" (191mm) |

### **MATERIALS:**

**Shelf** — 18-8, type 304, 18-gauge (1.2mm) stainless steel with satin-finish. Shelf has 1-1/2" (38mm) return edge for maximum rigidity.

Mounting Brackets — 18-8, type 304, 16-gauge (1.6mm) stainless steel with satin-finish; welded to shelf.

# **INSTALLATION:**

Secure unit to wall with four sheet-metal screws, furnished by manufacturer, at points indicated by an S. For plaster or dry wall construction, provide concealed backing to comply with local building codes, then secure unit with sheet-metal screws furnished. For other wall surfaces, provide fiber plugs or expansion shields for use with sheet-metal screws furnished, or provide 1/8" (3mm) toggle bolts or expansion bolts.