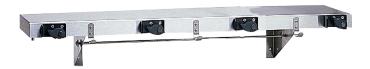

# UTILITY SHELF WITH MOP/BROOM HOLDERS AND RAG HOOKS

US-2

**Mop/Broom Holders** — Spring-loaded rubber cams with anti-slip coating.

**Rag Hooks** — 18-8, type 304, 16-gauge (1.6mm) stainless steel with satin-finish; secured to shelf with rivets.

**Towel Rod** — 18-8, type 304, 1/4" (6mm) diameter stainless steel with satin-finish.

## **OPERATION:**

Surface-mounted utility shelf with holders is designed to keep mops and brooms away from wall. Spring-loaded rubber cam holders accommodate mop or broom handles from 7/8" to 1-1/4" (22 to 32mm) diameter. Hooks for conveniently storing rags are located on front of shelf. Rod for hanging wet rags is located below shelf between mounting brackets.