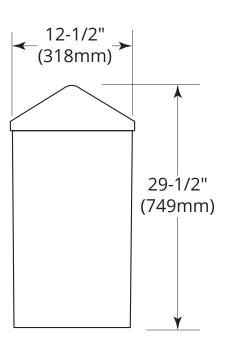

## AVAILABLE SIZE

| Model<br>No. | Capacity  |        | Length  |       | Width   |       | Height  |       |
|--------------|-----------|--------|---------|-------|---------|-------|---------|-------|
| WR-11        | 13-gallon | 42.3-L | 12-1/2" | 318mm | 12-1/2" | 318mm | 29-1/2" | 749mm |