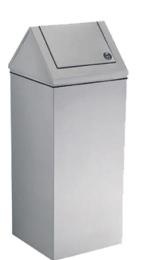

## FLOOR STANDING SWING-TOP WASTE RECEPTACLE

## **CONSTRUCTION:**

Fabricated of type 304 heavy gauge stainless steel. All welded construction with exposed surfaces having a #4 satinfinish. Top has self-closing doors. Rubber feet provided.

Floor Standing Swing-Top Waste Receptacle shall be Model \_\_\_\_\_\_ (insert model and option) of Gamco Commercial Restroom Accessories, A Division of Bobrick Washroom Equipment, Inc., One Gamco Place, Durant, OK, 74701-1910