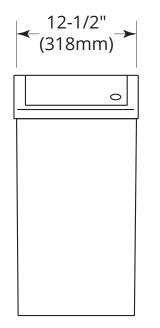

## AVAILABLE SIZE

| Model<br>No. | Capacity  |        | Length  |       | Width   |       | Height  |       |
|--------------|-----------|--------|---------|-------|---------|-------|---------|-------|
| WR-11        | 13-gallon | 42.3-L | 12-1/2" | 318mm | 12-1/2" | 318mm | 29-1/2" | 749mm |