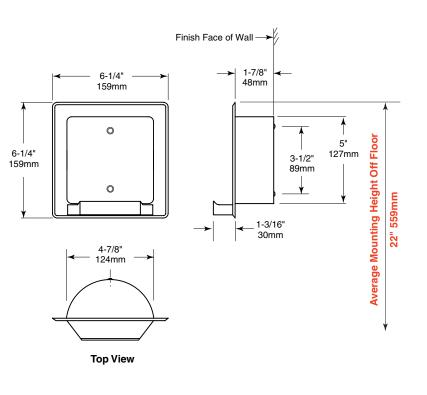

## 211

Rough Wall Opening: 5-1/4" (133mm) Wide 5-1/4" (133mm) High 2" (51mm) minimum recessed depth

## INSTALLATION:

Cut out wall opening 5-1/4" W x 5-1/4" H x 2" D (133 x 133 x 51mm). If wood blocking is available, install recess shell into opening using 2 #8 x 1-1/4" flathead stainless steel screws provided.