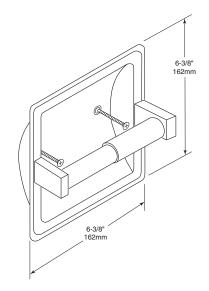

## RECESSED TOILET TISSUE HOLDER

212

**OPTIONS:** add suffix:

- □ -FS surface-mounted
- □ -SF satin-finish

Rough Wall Opening 5-1/4" (133mm) Wide 5-1/4" (133mm) High 2-1/2" (63mm) minimum recessed depth

## **INSTALLATION:**

Cut out wall opening 5-1/4" x 5-1/4" x 2" (133 x 133 x 51mm) depth. If wood blocking is available, install recess shell into opening using 2-#8 x 1-1/4" (32mm) flathead stainless steel screws provided.