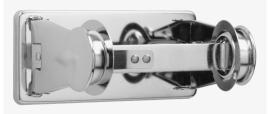

## SURFACE-MOUNTED **TOILET TISSUE HOLDER** SINGLE ROLL

22

## **CONSTRUCTION:**

Bright-polished chrome-plated steel. Theft-resistant locking device.

## CAPACITY:

Holds standard core toilet tissue roll up to 5" (127mm) diameter.