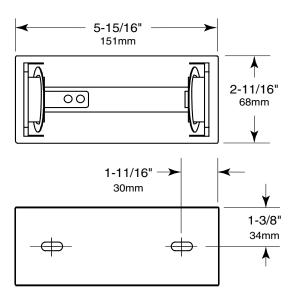

## **OVERALL DIMENSIONS:**

2-11/16" H x 5-15/16" W x 4-3/8" D (68 x 151 x 111mm)

Surface-Mounted Toilet Toilet Tissue Holder Single Roll shall be Model 22 of Gamco Commercial Restroom Accessories, One Gamco Place, Durant, OK, 74701-1910