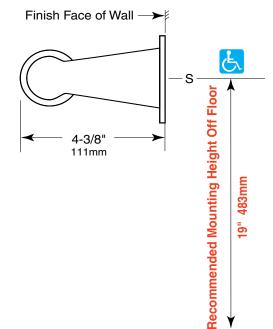

## **OVERALL DIMENSIONS:**

2-11/16" H x 5-15/16" W x 4-3/8" D (68 x 151 x 111mm)

Surface-Mounted Toilet Toilet Tissue Holder Single Roll shall be Model 22 of Gamco Commercial Restroom Accessories, One Gamco Place, Durant, OK, 74701-1910