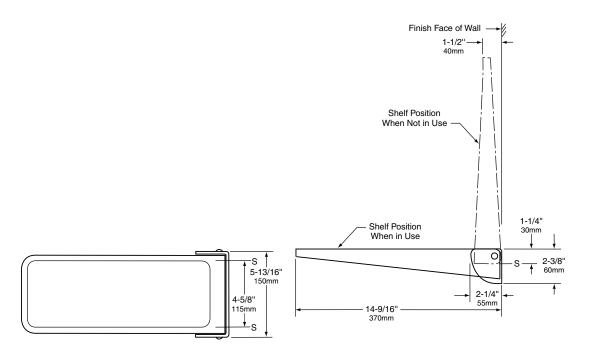

## **INSTALLATION:**

Mount unit on wall or toilet partition adjacent to latch side of compartment door with two sheet-metal screws, locknuts, and washers, furnished by manufacturer, at points indicated by an *S*.

For plaster or dry wall construction, provide concealed backing to comply with local building codes, then secure unit with sheet-metal screws furnished. For other wall surfaces, provide fiber plugs or expansion shields for use with sheet-metal screws furnished, or provide 1/8" (3mm) toggle bolts or expansion bolts.

For partitions with particle-board or other solid core, secure unit with sheet-metal screws furnished or provide through-bolts, nuts, and washers. For hollow-core metal partitions, provide solid backing into which furnished sheet-metal screws can be secured. If two units are installed back-to-back, provide threaded sleeves and machine screws for the full thickness of partition.

**Note:** Provide 5" (125mm) minimum clearance from the inside surface of toilet compartment door to the front edge of shelf to allow door to swing open and close. Provide 14-7/8" (380mm) minimum clearance above the mounting screw holes to the underside of any horizontal projection.